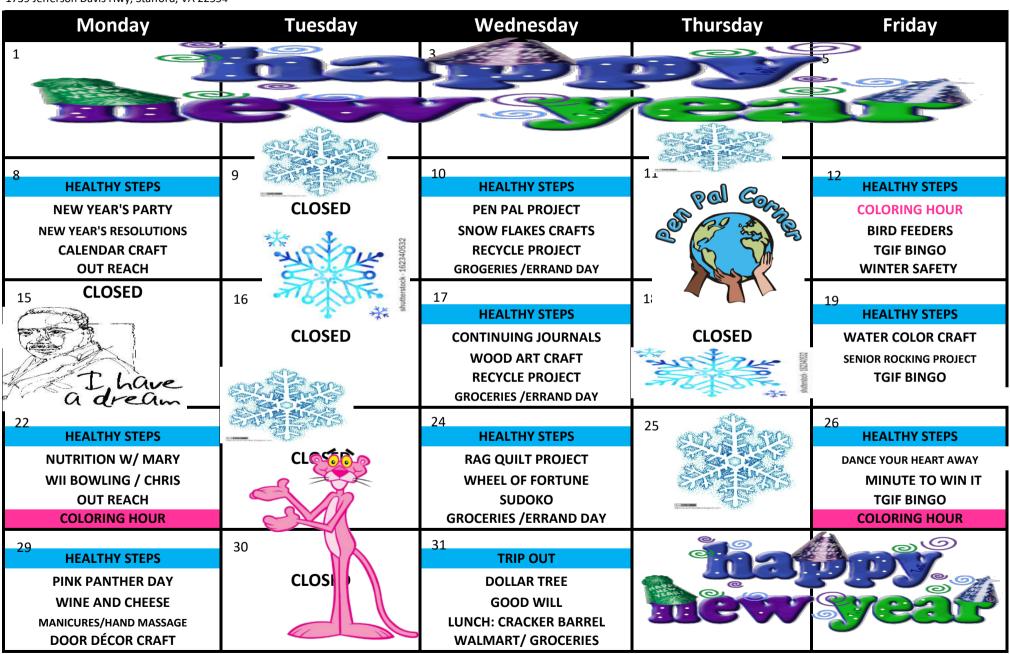

#### Stafford Senior Cafe Calendar

1739 Jefferson Davis Hwy, Stafford, VA 22554